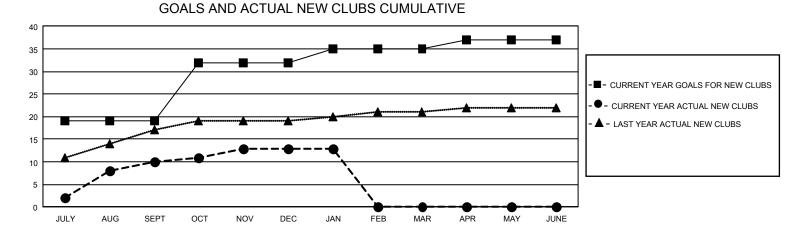

## GAT MONTHLY MEMBERSHIP PROGRESS REPORT

GMT Constitutional Area 5 - M, Group F

REPORT DOES NOT INCLUDE CLUBS IN UNDISTRICTED AREAS.

| Clubs                 |               |           |               | Members               |                         |                         |                                                    |
|-----------------------|---------------|-----------|---------------|-----------------------|-------------------------|-------------------------|----------------------------------------------------|
| RESULTS FOR 2022-2023 |               |           |               | RESULTS FOR 2022-2023 |                         |                         |                                                    |
| QUARTER               | NEW CLUB GOAL | NEW CLUBS | DROPPED CLUBS | QUARTER               | MBER GROWTH NET<br>GOAL | MEMBER GROWTH<br>ACTUAL | DROPPED MEMBERS<br>ACTUAL (including<br>transfers) |
| JULY/AUG/SEPT         | 57            | 10        | 8             | JULY/AUG/SEPT         | 2540                    | 4,533                   | 896                                                |
| OCT/NOV/DEC           | 39            | 3         | 4             | OCT/NOV/DEC           | 1100                    | 826                     | 1,853                                              |
| JAN/FEB/MAR           | 9             | 0         | 0             | JAN/FEB/MAR           | 864                     | 633                     | 109                                                |
| APR/MAY/JUNE          | 6             | 0         | 0             | APR/MAY/JUNE          | 573                     | 0                       | 0                                                  |