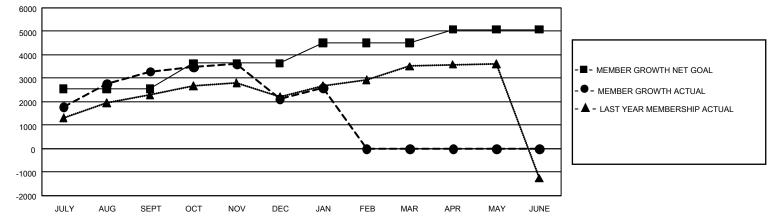

## GAT MONTHLY MEMBERSHIP PROGRESS REPORT

GMT Constitutional Area 5 - M, Group F

REPORT DOES NOT INCLUDE CLUBS IN UNDISTRICTED AREAS.

| Clubs                 |               |           |               | Members               |                         |                         |                                                    |
|-----------------------|---------------|-----------|---------------|-----------------------|-------------------------|-------------------------|----------------------------------------------------|
| RESULTS FOR 2022-2023 |               |           |               | RESULTS FOR 2022-2023 |                         |                         |                                                    |
| QUARTER               | NEW CLUB GOAL | NEW CLUBS | DROPPED CLUBS | QUARTER               | MBER GROWTH NET<br>GOAL | MEMBER GROWTH<br>ACTUAL | DROPPED MEMBERS<br>ACTUAL (including<br>transfers) |
| JULY/AUG/SEPT         | 57            | 10        | 8             | JULY/AUG/SEPT         | 2540                    | 4,533                   | 896                                                |
| OCT/NOV/DEC           | 39            | 3         | 4             | OCT/NOV/DEC           | 1100                    | 826                     | 1,853                                              |
| JAN/FEB/MAR           | 9             | 0         | 0             | JAN/FEB/MAR           | 864                     | 633                     | 109                                                |
| APR/MAY/JUNE          | 6             | 0         | 0             | APR/MAY/JUNE          | 573                     | 0                       | 0                                                  |